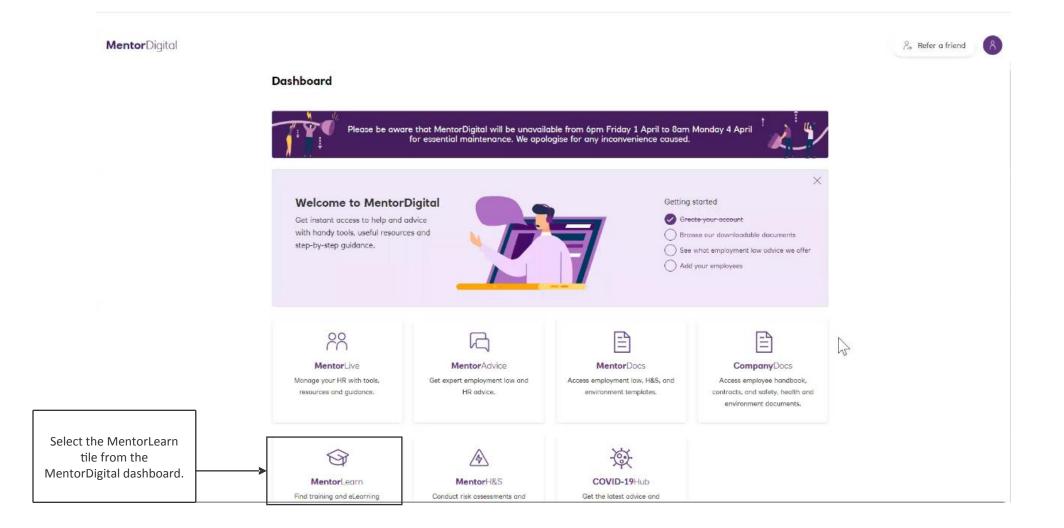

# How to log in to MentorLearn

## Log in to MentorDigital

### **Mentor**Digital

## Log in to MentorDigital

| Username ar email                      |      |
|----------------------------------------|------|
| paul.buck@mentor.uk.com                |      |
| Password                               |      |
|                                        | Show |
| Forgotten Password?                    |      |
| Log in                                 |      |
| ✓ Forgotten username or email address? |      |
| Don't have an account?                 |      |

#### To access MentorLearn:

- go to the MentorDigital login page (auth.natwestmentor.co.uk/login or auth.rbsmentor.co.uk/login)
- log in using your username or email, and your password
- select log in

## Select MentorLearn tile



# MentorLearn homepage