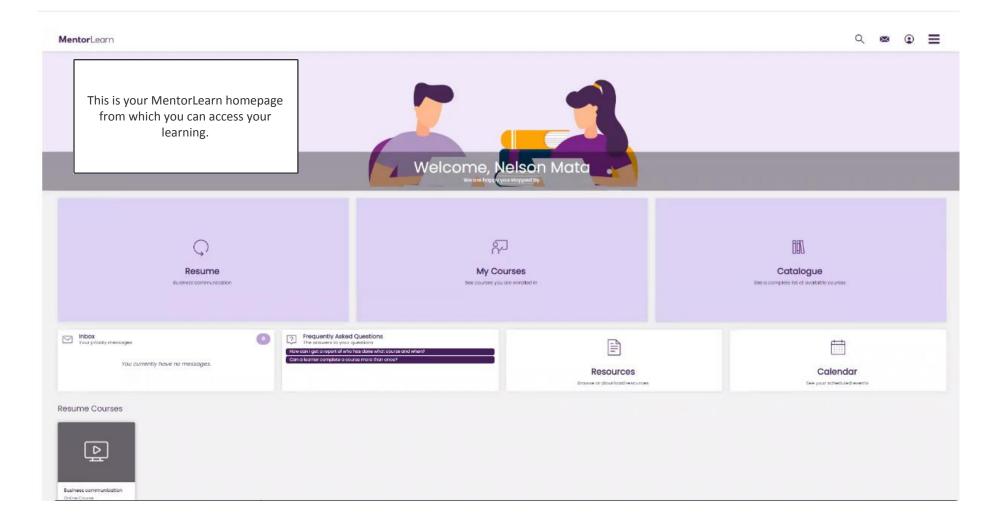

MentorLearn

## Log in to MentorDigital

### **Mentor**Digital

## Log in to MentorDigital

| Username ar email                      |      |
|----------------------------------------|------|
| paul.buck@mentor.uk.com                |      |
| Password                               |      |
|                                        | Show |
| Forgotten Password?                    |      |
| Log in                                 |      |
| ✓ Forgotten username or email address? |      |
| Don't have an account?                 |      |

#### To access MentorLearn:

- go to the MentorDigital login page (auth.natwestmentor.co.uk/login or auth.rbsmentor.co.uk/login)
- log in using your username or email, and your password
- select log in

## Select MentorLearn tile



# MentorLearn homepage